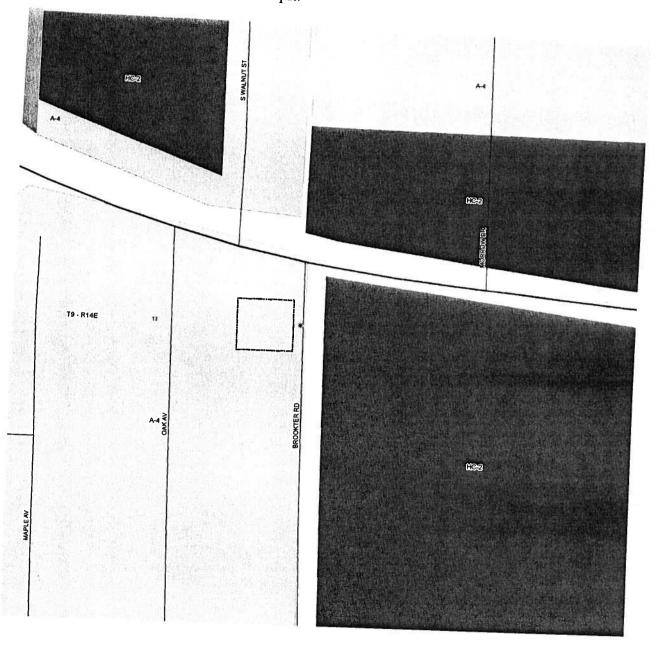

LOCATION:

Parcel located on the west side of Brookter Road, south of US

Highway 190 East, being lots 19, 20, 21 & 22, Square 11, Beverly

Hills Subdivision; S13,T9S,R14E; Ward 8, District 14

SIZE:

11,000 sq.ft.

#### SURROUNDING LAND USE AND ZONING:

<u>Direction</u> <u>Land Use</u> <u>Zoning</u>

North Undeveloped South Undeveloped

A-4 Suburban District A-4 Suburban District

East Undeveloped

HC-2 Highway Commercial District

West Residential

A-4 Suburban District

# **STAFF COMMENTS:**

The petitioner is requesting to change the zoning from A-4 (Single Family Residential District) to HC-2 (Highway Commercial District). The site is located on the west side of Brookter Road, south of US Highway 190 East, being lots 19, 20, 21 & 22, Square 11, Beverly Hills Subdivision. The 2025 Future Land Use Plan calls for residential development in this area. The property is surrounded on 3 sides by residentially zoned property. The HC-2 zoned property, located across from the site, is currently undeveloped. Staff feels that there is no compelling reason to recommend approval.