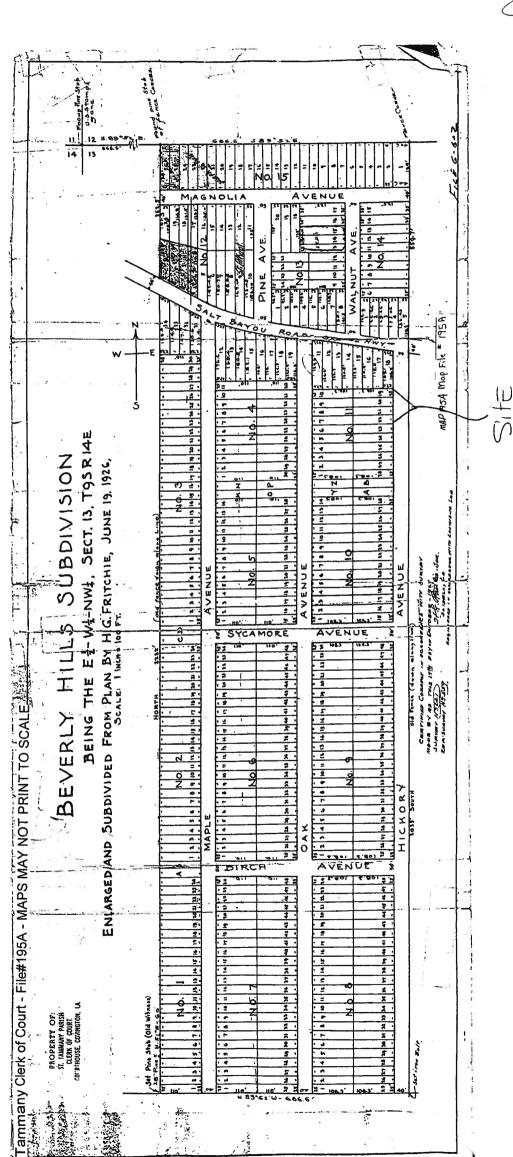

Petitioner:

Gregory Benfatti

Owner: Location:

Parcel located on the west side of Brookter Road, south of US Highway

190 East, being lots 19, 20, 21 & 22, Square 11, Beverly Hills

Subdivision, S13,T9S,R14E, Ward 8, District 14

LOCATION:

Parcel located on the west side of Brookter Road, south of US

Highway 190 East, being lots 19, 20, 21 & 22, Square 11, Beverly

Hills Subdivision; S13,T9S,R14E; Ward 8, District 14

SIZE:

11,000 sq.ft.